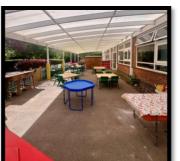

# Rumboldswhyke

**Church of England Primary School** 

In the next week or so we hope

the remainder of our new items will be delivered. Thank you so much again to you all for helping raise funds for our new outdoor areas.