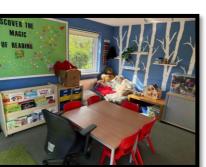

What an amazing job they have done!!

Our Library & Nurture Room have had a swap around......

Even Green Class got a spruce up with some new carpet and a new layout.

The children in Blue & Yellow Class especially have loved exploring their new Key Stage 1 area.